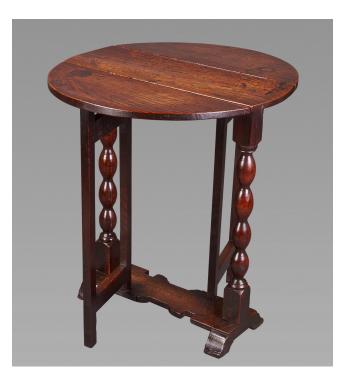

## Diminutive 17th Century Oak Gateleg Side Table

**Inventory Number :**140-107 **Price :**\$8,500

Size:

Height: 28 5/8 inches

Width: 25 inches

Other measurements: 27 ins deep (open) and 9 5/8 ins deep (closed)

A very good gateleg side table of small proportions with an almost circular top above elongated ball- or bobbinturned supports on a shaped base with sledge feet. This table has a very fine deep color and patina, and is in excellent condition.