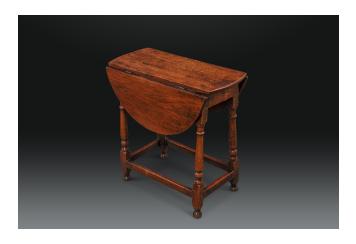

## Small and Interesting 18th Century Oak Drop Leaf Table

**Inventory Number: 220-124** 

**Size:** 25 3/4 ins wide, 12 1/2 ins deep (close); 31 1/2 ins (open) 25 ins high

[button title="Simple Button" url="#" style="big filled"]

The oval top retaining its original metal hinges to the flaps with the interesting variation of lopers to support the extended flaps.

The base with turned legs united by stretchers.

An attractive piece.

England, c. 1700-1710