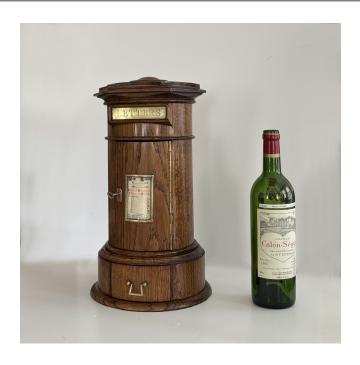

## Victorian Country House Letter Box

Inventory Number: 250-103
Price: \$11,500

Size: 16 ins high

In Oak and of typical form, replicating the standard British mailbox of the late 19th century and a variation of the hexagonal Penfold box, this piece would have been positioned in the entrance hall of a rather grand house for the residents and their guests to leave mail for collection at least twice a day. A plaque inlaid to the front of the box advises the rates of posts beginning at one penny for one ounce of mail.