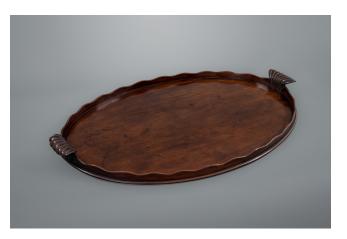

## Chippendale Designed Mahogany Oval Tray of Excellent Proportions c.1760

Inventory Number :200-136A Price :\$7,500

Size: 31 ins wide, 20 1/2 ins deep and 2 1/2 ins high

Trays were produced in great quantities in the mid eighteenth century, particularly with the growth of tea drinking across a broad segment of the British society.

The great masters of style and designers of furniture produced an extraordinary range of designs, and as usual it was Chippendale who was responsible for the finest examples. This tray is masterful in its restraint with an oval outline, slim serpentine raised edge and gadrooned side carrying handles.

A beautiful tray with green felt to the bottom and in splendid condition.