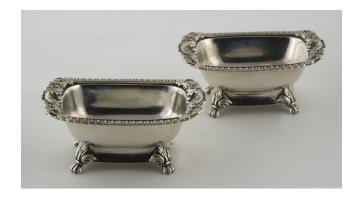

## A Fine and Rare Pair of Chinese Export Silver Open Salts

Inventory Number: 991-125 Price: \$3,900

Size:

Height: 1 5/8 inches

Width: 4 inches

Depth: 2 3/4 inches

In the Regency style with pseudo English hallmarks including the leopard's head crowned, lion passant, monarch's head facing right and P as in the London date letter for 1810-1811. Of oblong basin shape with rounded corners, curved everted rims with foliate and tongue and dart borders, splayed foot rim, terminating in four claw supports with scrolled leaf attachments.

An identical pair, with the additional mark WE, We, WC is in the collection of the Worshipful Company of Goldsmiths, London.

Chinese for the English Market.

First third of the 19th century.