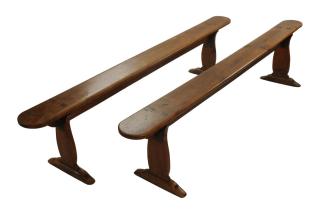

## A Good Pair of Mid 18th Century English Elm Trestle Benches

**Inventory Number:** 080-104

Size:

Height: 18 inches

Width: 78 1/2 inches

Depth: 7 inches

Each with rounded rectangular seat, on baluster shaped trestle supports and downswept block feet.

These are a good solid pair of benches and are probably constructed of witch elm which has a good straight grain and resists warping. Retaining a good color they would be a great complement to a country farmhouse table.