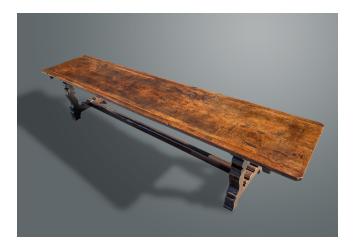

## An Impressive and Truly Exceptional Spanish Walnut Trestle Table

Inventory Number :190-120

Size: 146 1/2 ins wide, 32 1/2 ins deep and 30 ins high

Over 12 feet in length with one monumental board and cleated to each long side, raised on ornately scrollprofiled end supports and joined by a single central stretcher.

The whole top with a remarkably fine and original surface patina. At 30 inches high and 32 1/2 inches deep this table will be a very impressive dining table.

Spanish, last quarter of the 17th century (c. 1680)