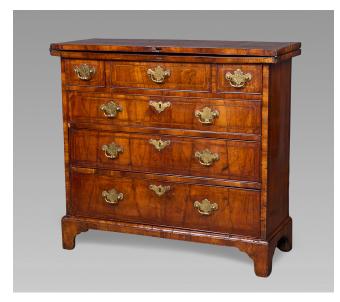

## A Very Good and Small George II Walnut Bachelors Chest

Inventory Number :130-133

Size:

Height: 29 1/4 inches

Width: 31 inches

Depth: 12 inches

The feather inlaid top opening to a fully veneered feather inlaid surface above three small and three long drawers, all feather inlaid, above the original bracket feet. This rare example does not employ lopers to support the open top, instead using the two small side drawers as support. Of excellent color and patina with replaced hardware.