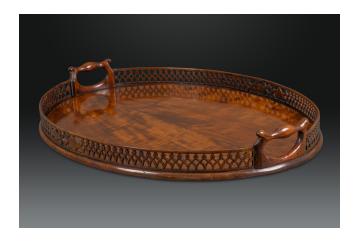

## A Very Fine Oval Tray to a Chippendale Design of Excellent Quality

Inventory Number :210-129 Price :\$8,500

Size: 29 ins wide, 19 1/2 ins deep and 3 ins high

Trays are always useful, but beautifully designed trays that are still eminently functional are rather rare. This Chippendale period and design tray, and given the quality, very possibly from his workshop is one of the finest we have handled with excellent fretwork, good handles and well chosen figured veneers.