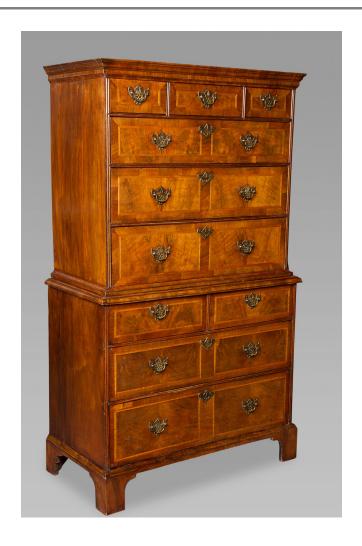

## Good George I/II Walnut Chest on Chest

**Inventory Number:**130-118

Size:

Height: 71 inches

Width: 41 inches

Depth: 21 inches

A good early chest on chest, molding to the top, waist, and base of this piece would indicate a country origin as they follow a late 17th- or very early 18th century style. The sycamore chevron inlay to the drawers add a nice decorative element. Handles appear to be replacements although the escutcheons are original.

English c. 1720-1730