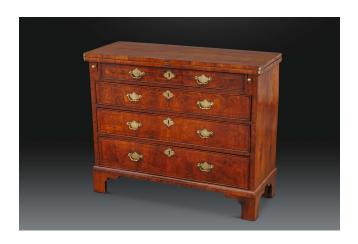

## Good George II Walnut Bachelor's Chest, c. 1740

Inventory Number :230-105 Price :\$18,500

Size: 32 1/2 ins wide, 13 ins deep and 27 ins high

Although of shallow size, only 13 inches deep, this beautiful bachelors chest is a useable size and displays excellent color.

With well chosen material veneers and feather banding throughout the piece is in remarkably original condition, with some locks and brasses replaced.

England, probably London, c. 1740