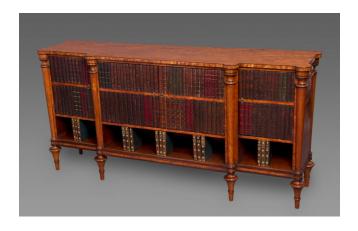

## Fine Sheraton Period Satinwood Low Breakfront Cabinet

Inventory Number: 110-130 Price: \$72,500

Size:

Height: 32 1/4 inches

Width: 67 1/4 inches

Depth: 16 3/4 inches

Of typical form with the unusual feature of cupboard doors disguised as bookshelves containing 18th Century gilt tooled leather book spines above an open shelf. Inlaid with ebony and with ebonized bands. A fine piece with the satinwood having excellent color. With a provenance to Norman Adams Ltd., 2nd June 1980, Private Collection Washington D.C. 2011.