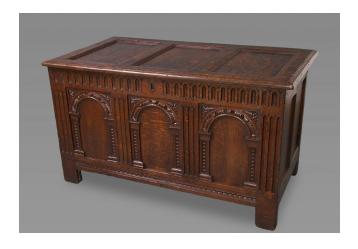

## Exceptional Elizabeth I Carved Oak Coffer

Inventory Number: 120-118 Price: \$18,000

Size:

Height: 28 inches

Width: 49 inches

Depth: 25 1/2 inches

A really superb late Elizabethan coffer of exceptional color and original condition retaining its interior till. With a triple-paneled hinged lid above a triple-paneled arch-carved front, nulled top rail, stop-fluted uprights and gauge carved base rail. The carving to the front panels is reminiscent of the carving to early 16th century panels as the Renaissance began to influence Northern Europe. Although the lock, plate and escutcheon are replaced this coffer is in extraordinarily original condition with good dry timbers to the interior underside and rear. A wonderful piece and rare survival.

English c.1600