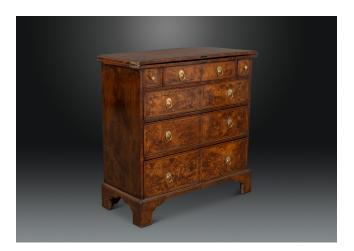

## A Fine George II Inlaid and Figured Walnut Bachelors Chest with a Desirable Flip Top

**Inventory Number :**210-125 **Price :**\$34,000

Size: 29 1/4 ins wide, 13 1/2 ins deep and 30 ins high; 27 ins deep when open

A very fine chest with matched veneers of beautiful figuring and an interesting feature of each long drawer simulating two short drawers, the whole sitting on the original bracket feet. The feather and cross-banded hinged top resting, when open on the two short side drawers, a clear sign of its early manufacture.