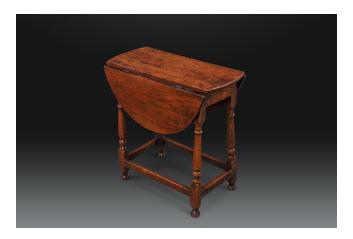

## Small and Interesting 18th Century Oak Drop Leaf Table

Inventory Number :220-124

Size: 25 3/4 ins wide, 12 1/2 ins deep (close); 31 1/2 ins (open) 25 ins high

[button title="Simple Button" url="#" style="big filled"]

The oval top retaining its original metal hinges to the flaps with the interesting variation of lopers to support the extended flaps.

The base with turned legs united by stretchers.

An attractive piece.

England, c. 1700-1710