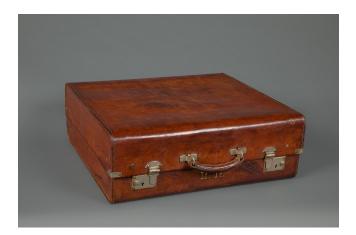

## Good Early Motoring Suitcase

Inventory Number: 170-114
Price: \$1.200

Size:

Height: 20 inches

Width: 21 inches

Depth: 7 inches

Possibly a fitted case for a car this piece was made by the celebrated manufacturer Finnigans, established in Manchester in 1875 and by 1920 were serving the carriage trade from 18 New Bond Street, London. Stamped with the initial

n.h and also stamped with the maker's name Finnigans New Bond Street, London.

English c.1920