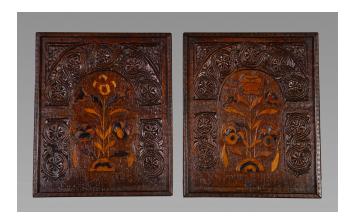

## A Pair of 17th Century Oak and Marquetry Panels

Inventory Number: 140-119B Price: \$2,250

Size:

Height: 14 inches

Width: 11 1/4 inches

A pair of early 17th century oak panels. Each panel marquetried with floral designs beneath an arch enriched with carved flower-heads entwined in a guilloche band with leafy embellishments to the corners. The marquetry probably in sycamore and ebony. The edges having later applied beading stamped with punchwork ornamentation. These pieces were probably door panels to a cabinet.

English c. 1620