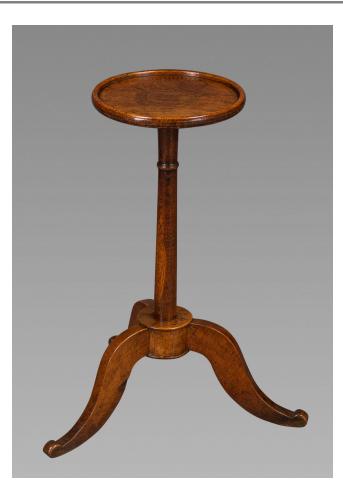

## A Fine 18th Century Elm and Oak Candlestand

Inventory Number :160-103

Size:

Height: 27 1/4 inches

Other measurements: 21 ins base diameter; 11 1/4 ins top diameter

An unusual piece for having a strikingly modernist shape, this 18th century candlestand has a circular dished top above a turned column with a simple ring molding on a drum shaped platform on silhouette cut out swept legs.

A lovely piece that would grace any interior.

English c.1780