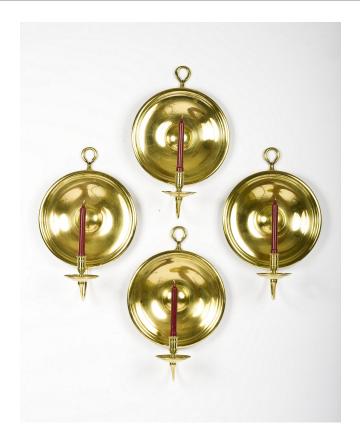

## Pair of Brass Candle Sconces

Inventory Number :MP-999 Price :\$9,500

Size:

Height: 21 inches

Width: 14 inches

Very fine and decorative sconces that are made by us, after a 19th century European, probably Dutch model that we acquired and sold recently. These pieces are exact copies of the originals and are constructed by hand in heavy gauge cast and spun brass and are of a particularly large and impressive size.

Modern, copying an early 19th century Dutch model