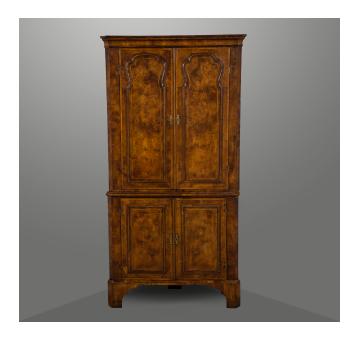

## Queen Anne/George I Standing Corner Cupboard

Inventory Number: 170-125 Price: \$14,000

Size: 41 ins wide, 18 ins deep and 78 ins high

A good quality cupboard in two sections with fine matched and highly figured walnut veneers. Each section opening to heart shaped shelves and the whole standing on tall bracket feet. The hinges, originally the shaped, replaced probably in the 19th century.

Provenance: Private Collection Chicago. Acquired from Gary Young, Centerville, Maryland, 17th January 1992

London English c.1715