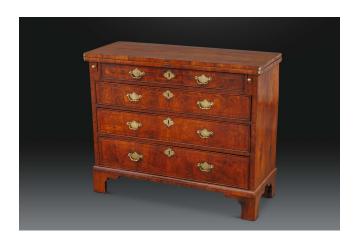

## Good George II Walnut Bachelor's Chest, c. 1740

Inventory Number: 230-105 Price: \$18,500

Size: 32 1/2 ins wide, 13 ins deep and 27 ins high

Although of shallow size, only 13 inches deep, this beautiful bachelors chest is a useable size and displays excellent color.

With well chosen material veneers and feather banding throughout the piece is in remarkably original condition, with some locks and brasses replaced.

England, probably London, c. 1740