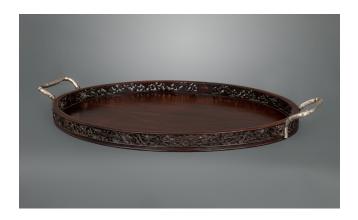

## A Silver and Asian Hardwood Tray

**Inventory Number :**190-128

Size: 26 ins wide, 16 1/2 ins deep and 2 1/2 ins high

Probably 19th century and Chinese the oval tray with a pierced gallery carved with prunus blossoms. The silver handles shaped as bamboo shoots hallmarked LW confirming that the handles were indeed Chinese silver made by the Shanghai silversmith LUEN WO in the latter part of the 19th century. A rare piece.

China, 19th century